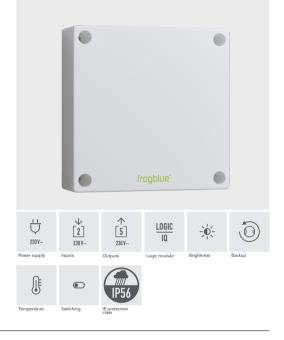

# frogBoxRelay5-2

Multifunctional 5-channel actuator (6 A / 230V~) for switching lights and other loads with two inputs for connecting push-buttons/switches. With temperature and brightness sensor, comfort and time functions.

## Technical Data

Category

Article designation Article number Type of assembly

frogBoxRelay5-2 B-Relay5-2.01 Surface mounted (in device socket)

# Functions and power

| i unctions and power        |                                                        |
|-----------------------------|--------------------------------------------------------|
| Inputs                      | 2 (AC 110-240 V~)                                      |
| Outputs                     | 5 potential-free (in 3 galvanically isolated circuits) |
| Outputs dimmable            | No                                                     |
| Minimum load                |                                                        |
| Maximum power               | max. 6 A / 30 V DC per circuit                         |
|                             | max 6 A / 110-240 V AC per circuit                     |
| Motor control               | Yes                                                    |
| Certifications              | Bluetooth®                                             |
| Integrated logic module     | Yes                                                    |
| Configuration Backup        | Yes                                                    |
| Comfort and timer functions | Yes                                                    |
| Power measurement           | No                                                     |
| Temperature sensor          | Yes                                                    |
|                             |                                                        |