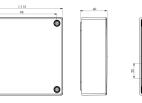

### Dimensions and weight

Dimensions (L x B x H): 115 x 115 x 40 mm (without gasket) 115 x 115 x 44 mm (with gasket) Weight: 315 g

6

0