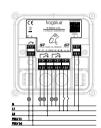

#### Connection example

| Electricity supply                                                                                        |                                                      |   |
|-----------------------------------------------------------------------------------------------------------|------------------------------------------------------|---|
| Rated voltage                                                                                             | AC 110-240 V~                                        |   |
| Mains frequency                                                                                           | 50 / 60 Hz                                           |   |
| Typical power consumption                                                                                 | <200 mW (without illumination)                       |   |
| Network                                                                                                   |                                                      |   |
| WLAN                                                                                                      | No                                                   |   |
| Bluetooth®                                                                                                | Bluetooth <sup>®</sup> 4.2 Low Energy                |   |
| Frequency range                                                                                           | 2400-2483,5 MHz max. 5,0 dBm                         |   |
| Typical radio open field range                                                                            | 30 meters                                            |   |
| Operation and storage                                                                                     |                                                      |   |
| Ambient temperature                                                                                       | -25°C to +60°C                                       |   |
| Storage/transport temperature                                                                             | -25°C to +70°C                                       |   |
| Air humidity (during operation)                                                                           | (Non-condesing)                                      |   |
| IP protection class                                                                                       | IP56                                                 |   |
| Power connection                                                                                          |                                                      |   |
| Contact type                                                                                              | μ, N/O contact                                       |   |
| Connection variants                                                                                       | Push-button, switch, blind/shutter motor, lamps      |   |
| Connection type                                                                                           | Screw terminal (single wire)                         |   |
| Core cross-section                                                                                        | 1-1,5 mm <sup>2</sup> (rigid, flexible with ferrule) |   |
| Stripping length                                                                                          | 7 mm                                                 |   |
| Quantity cable feed                                                                                       | 2 (max. NYM-J 5 x 1,5mm²)                            |   |
| Packaging                                                                                                 |                                                      |   |
| Packaging size                                                                                            | 1 unit                                               |   |
| EAN 1 unit                                                                                                | 4260578530804                                        |   |
| Packaging dimensions (L x B x H) 1 unit                                                                   | 130 x 140 x 75 mm                                    |   |
| Subject to change.<br>Electrical equipment may be installed and fitted only by<br>qualified electricians. | Further information<br>www.frogblue.com              | Ê |